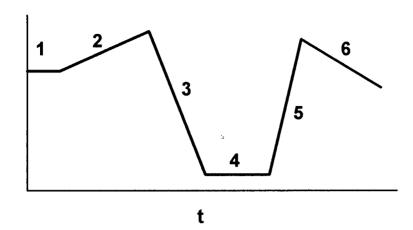

Darken in the correct answer(s) after each question.

d

- 1. Which segment(s) of the graph represent moving away from the detector? (2) (3) (5) (6)
- 2. Which segment(s) of the graph represent not moving? (1) (2) (4) (5)
- 3. Which segment(s) of the graph represent moving toward the detector? (1) (3) (4) (6)
- 4. Which segment(s) of the graph represent moving away from the detector at the greater speed? (1) (2) (3) (4) (5)
- 5. Which segment(s) of the graph represent moving toward the detector at the greatest speed? (1) (3) (4) (5) (6)
- 6. Which segment(s) of the graph represent moving away from the detector at the lesser speed? (1) (2) (5) (6)
- 7. Which segment(s) of the graph represent moving toward the detector at the lesser speed? (1) (2) (3) (4) (6)